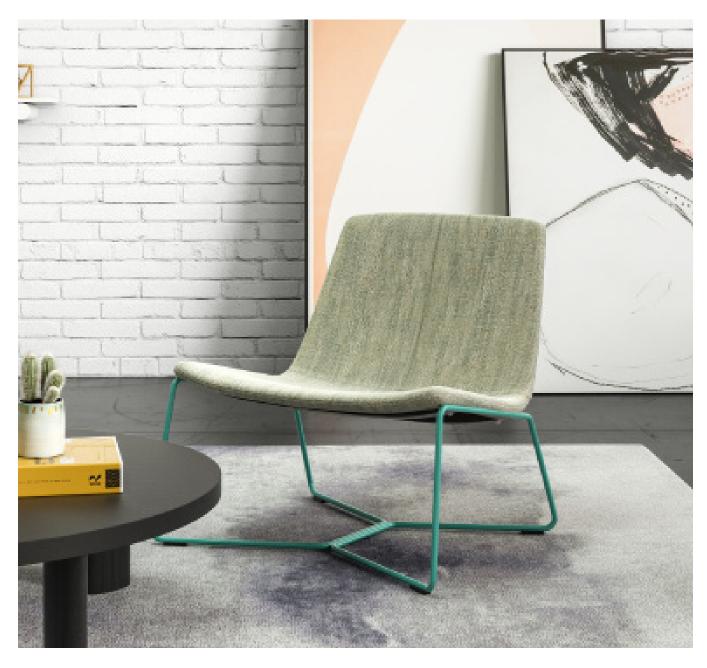

## **In Living Color**

The ever-popular Slope is now customizable. Upholster the seat in your choice of fabric co-developed with West Elm and choose from a palette of custom powder coats to create a complementary metal base.