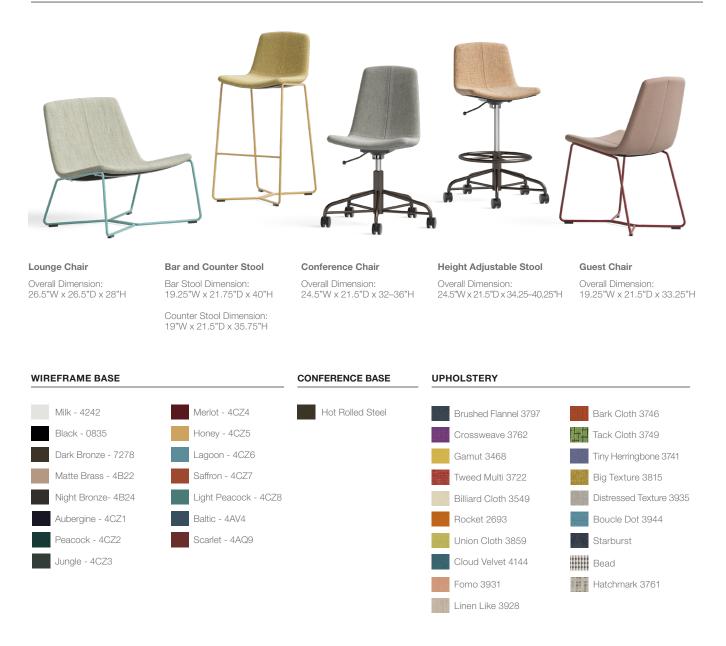

## **In Living Color**

The ever-popular Slope is now customizable. Upholster the seat in your choice of fabric co-developed with West Elm and choose from a palette of custom powder coats to create a complementary metal base.

## MADE FOR THE OFFICE

All products in the West Elm Work Collection are designed with performance in mind and are manufactured to withstand the additional wear and tear that products encounter in the workplace. This product is available in the United States and Canada.