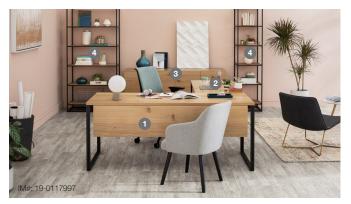

#### PRIVATE OFFICE

Hardworking materials lend Greenpoint a workshop-crafted feel. Clean lines and fresh finishes reinvent the private office for a vibe that's sleek, not stuffy.

## 1 Desk

Private Desk Worksurface:

30"D x 60" W

30"D x 66" W

30"D x 72" W

36"D x 72" W

Executive Desk Worksurface:

30"D x 72" W

36"D x 72" W

Modesty Panel: 60"W

66"W 72"W

2 Desk Return

Return Worksurface:

18"D x 42" W

18"D x 48" W

18"D x 54" W 18"D x 60" W

24"D x 42" W

24"D x 48" W

24"D x 54" W

24"D x 60" W

Leg Support:

24" D

Pedestal Support:

18"D 24"D

3 Credenzas

Storage Credenza: 19"D x 72"W x 30"H

Filing Credenza: 19"D x 72"W x 30"H 4 Bookshelves

Tall Open Bookshelf: 18"D x 36"W x 75"H (shown above)

Narrow Open Bookshelf: 18"D x 18"W x 75"H (shown above)

Low Open Bookshelf: 18"D x 48"W x 33"H

Storage Bookshelf: 18"D x 36"W x 75"H