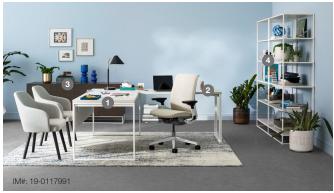

#### PRIVATE OFFICE

Hardworking materials lend Greenpoint a workshop-crafted feel. Clean lines and fresh finishes reinvent the private office for a vibe that's sleek, not stuffy.

#### **STORAGE**

Greenpoint Storage is a versatile suite of bookshelves, credenzas, lateral files, and pedestals that can be leveraged across the floorplan.

3 Credenzas

Storage Credenza: 19"D x 72"W x 30"H

Filing Credenza: 19"D x 72"W x 30"H 4 Bookshelves

Tall Open Bookshelf: 18"D x 36"W x 75"H (shown above)

Narrow Open Bookshelf: 18"D x 18"W x 75"H (shown above)

Low Open Bookshelf: 18"D x 48"W x 33"H

Storage Bookshelf: 18"D x 36"W x 75"H