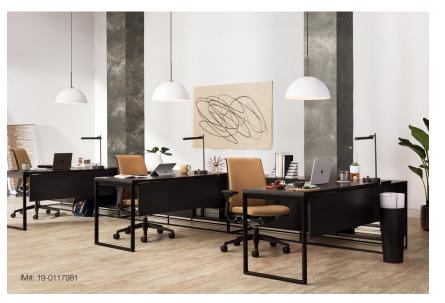

# Steelcase and West Elm introduce a new take on the office.

Named after a neighborhood near West Elm's Brooklyn headquarters, West Elm Work Greenpoint consists of private office, benching and storage solutions inspired by West Elm's residential design and brought to life by Steelcase.

West Elm Work Greenpoint's distinct visual language and fresh materiality options supports a variety of aesthetics and the broad statement of line offers consistency across the entire flooprlan – from benching to private office.

#### BENCHING

Championing matter-of-fact functionality, wood and raw steel bring a natural sensibility to our Greenpoint Benching. Its pared back look works in traditional office spaces and open floorplans alike.